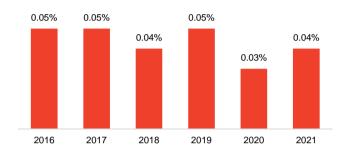

## 5-2-2 Proportion of women and girls aged 15 years and older subjected to sexual violence by persons other than a husband in the previous 12 months, by age and place of occurrence.

Figure (5.3): Proportion of women who reported being subjected to violence (physical, psychological or sexual) (15 years and above) by persons other than husband (2016-2021)

|                                                                  |                                                           | •     |       |       |       | 7 (   |       |                 |
|------------------------------------------------------------------|-----------------------------------------------------------|-------|-------|-------|-------|-------|-------|-----------------|
| Sub-i                                                            | ndicator                                                  | 2016  | 2017  | 2018  | 2019  | 2020  | 2021  | Goal by<br>2030 |
|                                                                  |                                                           | 0.03% | 0.02% | 0.02% | 0.02% | 0.02% | 0.02% | 0.00%           |
| reported sexu                                                    | of women who<br>al violence by a<br>han the husband<br>es | 0.00% | 0.00% | 0.00% | 0.00% | 0.00% | 0.00% | 0.00%           |
| (c) Proportion reported psyc violence by a than the husb females | person other                                              | 0.02% | 0.02% | 0.02% | 0.02% | 0.01% | 0.02% | 0.00%           |
| reported phys<br>psychological                                   | han the husband                                           | 0.05% | 0.05% | 0.04% | 0.05% | 0.03% | 0.04% | 0.00%           |
| Number of                                                        | Healthy person                                            | 229   | 224   | 210   | 266   | 196   | 241   | -               |
| women by<br>Type                                                 | Person with<br>special needs                              | 0     | 0     | 4     | 0     | 0     | 0     | -               |
| . ,,,,                                                           | Total                                                     | 229   | 224   | 214   | 266   | 196   | 241   | -               |
|                                                                  | Physical violence                                         | 133   | 118   | 111   | 130   | 102   | 129   | -               |