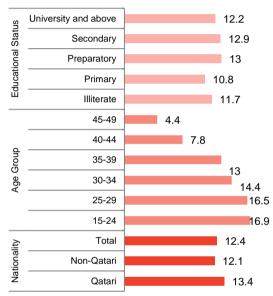

Figure (5.1): Percentage of legal, legislative and policy frameworks to promote, enforce and monitor equality and non-discrimination on the basis of sex (2022)

Area 1: Core legal frameworks and life.

Area 2: Employment and economic benefits.

Field: Violence against women.

Area 4: Marriage and family.

Table (5.1) Legal, legislative and policy frameworks for the promotion, enforcement and monitoring of equality and non-discrimination on the basis of sex (2016-2022\*)

| Sub-indicator                                                                                           | Sector                     | 2016 -2022 |
|---------------------------------------------------------------------------------------------------------|----------------------------|------------|
| (a) Legal frameworks that promote, implement and                                                        | Reinforcement              | 78%        |
| monitor gender equality (percentage of achievement, 0-                                                  | Enforcement and monitoring | 100%       |
| 100) - Area 2: Violence against women                                                                   | Total                      | 85%        |
| (b) Legal frameworks that promote, implement and                                                        | Reinforcement              | 83%        |
| monitor gender equality (percentage of achievement, 0-                                                  | Enforcement and monitoring | 100%       |
| 100) - Area 3: Employment and economic benefits                                                         | Total                      | 88%        |
| (c) Legal frameworks that promote, implement and                                                        | Reinforcement              | 57%        |
| monitor gender equality (percentage of achievement, 0-100) - Area 1: Comprehensive legal frameworks and | Enforcement and monitoring | 83%        |
| public life                                                                                             | Total                      | 69%        |
| (d) Legal frameworks that promote, implement and                                                        | Reinforcement              | 100%       |
| monitor gender equality (percentage of achievement, 0-                                                  | Enforcement and monitoring | 100%       |
| 100) - Area 4: Marriage and the family                                                                  | Total                      | 100%       |
|                                                                                                         | Reinforcement              | 80%        |
| All areas                                                                                               | Enforcement and monitoring | 93%        |
|                                                                                                         | Total                      | 84%        |

<sup>\*</sup>Calculated according to index metadata

All values are equal from 2016 to 2022

Source: General Secretariat of the Council of Ministers and PSA calculations

Target 5.2: Eliminate all forms of violence against all women and girls in the public and private spheres, including trafficking and sexual and other types of exploitation