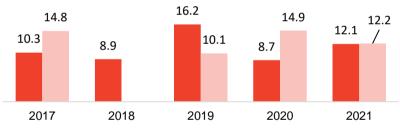

## 5-2-2 Proportion of women and girls aged 15 years and older subjected to sexual violence by persons other than a husband in the previous 12 months, by age and place of occurrence.

Figure (5.3): Proportion of women who reported being subjected to violence (physical, psychological or sexual) (15 years and above) by persons other than husband (2016-2021)

Source: Ministry of Interior and PSA calculations

Table (5.3)

Number and proportion of women and girls aged 15 years and older subjected to physical, sexual or psychological violence by a person other than the husband by type of violence, age, place of occurrence and municipality (2016-2021)

|                                                                  |                                                           | •     |       |       |       | 7 (   |       |                 |
|------------------------------------------------------------------|-----------------------------------------------------------|-------|-------|-------|-------|-------|-------|-----------------|
| Sub-i                                                            | ndicator                                                  | 2016  | 2017  | 2018  | 2019  | 2020  | 2021  | Goal by<br>2030 |
|                                                                  |                                                           | 0.03% | 0.02% | 0.02% | 0.02% | 0.02% | 0.02% | 0.00%           |
| reported sexu                                                    | of women who<br>al violence by a<br>han the husband<br>es | 0.00% | 0.00% | 0.00% | 0.00% | 0.00% | 0.00% | 0.00%           |
| (c) Proportion reported psyc violence by a than the husb females | person other                                              | 0.02% | 0.02% | 0.02% | 0.02% | 0.01% | 0.02% | 0.00%           |
| reported phys<br>psychological                                   | han the husband                                           | 0.05% | 0.05% | 0.04% | 0.05% | 0.03% | 0.04% | 0.00%           |
| Number of                                                        | Healthy person                                            | 229   | 224   | 210   | 266   | 196   | 241   | -               |
| women by<br>Type                                                 | Person with<br>special needs                              | 0     | 0     | 4     | 0     | 0     | 0     | -               |
| . ,,,,                                                           | Total                                                     | 229   | 224   | 214   | 266   | 196   | 241   | -               |
|                                                                  | Physical violence                                         | 133   | 118   | 111   | 130   | 102   | 129   | -               |