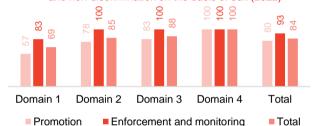

Figure (5.1): Percentage of legal, legislative and policy frameworks to promote, enforce and monitor equality and non-discrimination on the basis of sex (2022)

Area 1: Core legal frameworks and life.

Area 2: Employment and economic benefits.

Field: Violence against women.

Area 4: Marriage and family.

Table (5.1) Legal, legislative and policy frameworks for the promotion, enforcement and monitoring of equality and non-discrimination on the basis of sex (2016-2022\*)

| Sub-indicator                                                                                           | Sector                     | 2016 -2022 |
|---------------------------------------------------------------------------------------------------------|----------------------------|------------|
| (a) Legal frameworks that promote, implement and                                                        | Reinforcement              | 78%        |
| monitor gender equality (percentage of achievement, 0-                                                  | Enforcement and monitoring | 100%       |
| 100) - Area 2: Violence against women                                                                   | Total                      | 85%        |
| (b) Legal frameworks that promote, implement and                                                        | Reinforcement              | 83%        |
| monitor gender equality (percentage of achievement, 0-                                                  | Enforcement and monitoring | 100%       |
| 100) - Area 3: Employment and economic benefits                                                         | Total                      | 88%        |
| (c) Legal frameworks that promote, implement and                                                        | Reinforcement              | 57%        |
| monitor gender equality (percentage of achievement, 0-100) - Area 1: Comprehensive legal frameworks and | Enforcement and monitoring | 83%        |
| public life                                                                                             | Total                      | 69%        |
| (d) Legal frameworks that promote, implement and                                                        | Reinforcement              | 100%       |
| monitor gender equality (percentage of achievement, 0-                                                  | Enforcement and monitoring | 100%       |
| 100) - Area 4: Marriage and the family                                                                  | Total                      | 100%       |
|                                                                                                         | Reinforcement              | 80%        |
| All areas                                                                                               | Enforcement and monitoring | 93%        |
|                                                                                                         | Total                      | 84%        |