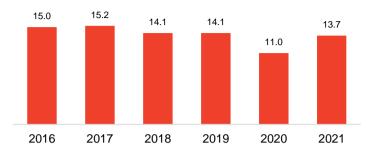

Figure (5.2): Proportion of women who reported being subjected to violence (physical, psychological or sexual) (15 years and above) by their current or ex-husband (2016-2021)

Table (5.2)

Number of women and girls aged 15 years and older subjected to physical, sexual or psychological violence by current or former husband by type of violence, age, place of occurrence, municipality and educational status (2016-2021)

| Sub-                                                                                                             | indicator                                                                                                                      | 2016  | 2017  | 2018  | 2019  | 2020  | 2021  | Goal by<br>2030 |
|------------------------------------------------------------------------------------------------------------------|--------------------------------------------------------------------------------------------------------------------------------|-------|-------|-------|-------|-------|-------|-----------------|
| (a) Proportion of women who reported physical violence by current or former husband of total females             |                                                                                                                                | 0.02% | 0.03% | 0.02% | 0.03% | 0.02% | 0.02% | 0.0%            |
| (b) Proportion of women who reported <u>sexual</u> <u>violence</u> by current or former husband of total females |                                                                                                                                | 0.85% | 0.65% | 0.71% | 0.00% | 0.00% | 0.00% | 0.0%            |
| (c) Proportion of women who reported <u>psychological violence</u> by current or former husband of total females |                                                                                                                                | 0.00% | 0.01% | 0.00% | 0.01% | 0.00% | 0.00% | 0.0%            |
| reported physic psychological v                                                                                  | (d) Proportion of women who reported physical, sexual and psychological violence by current or former husband of total females |       | 0.03% | 0.03% | 0.03% | 0.02% | 0.03% | 0.0%            |
|                                                                                                                  | Healthy person                                                                                                                 | 117   | 153   | 140   | 182   | 142   | 163   | -               |
| Number of women by type                                                                                          | Person with special needs                                                                                                      | 0     | 0     | 0     | 0     | 0     | 0     | -               |
| .,,,,                                                                                                            | Total                                                                                                                          | 117   | 153   | 140   | 182   | 142   | 163   | -               |
| Number of women by                                                                                               | Physical violence                                                                                                              | 93    | 124   | 115   | 148   | 124   | 136   | -               |
| type of violence                                                                                                 | Sexual violence                                                                                                                | 1     | 1     | 1     | 0     | 0     | 0     | -               |