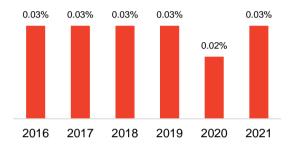

## 5-2-2 Proportion of women and girls aged 15 years and older subjected to sexual violence by persons other than a husband in the previous 12 months, by age and place of occurrence.

Figure (5.3): Proportion of women who reported being subjected to violence (physical, psychological or sexual) (15 years and above) by persons other than husband (2016-2021)

|                                                                  |                                                           | •     |       |       |       | 7 (   |       |                 |
|------------------------------------------------------------------|-----------------------------------------------------------|-------|-------|-------|-------|-------|-------|-----------------|
| Sub-i                                                            | ndicator                                                  | 2016  | 2017  | 2018  | 2019  | 2020  | 2021  | Goal by<br>2030 |
|                                                                  |                                                           | 0.03% | 0.02% | 0.02% | 0.02% | 0.02% | 0.02% | 0.00%           |
| reported sexu                                                    | of women who<br>al violence by a<br>han the husband<br>es | 0.00% | 0.00% | 0.00% | 0.00% | 0.00% | 0.00% | 0.00%           |
| (c) Proportion reported psyc violence by a than the husb females | person other                                              | 0.02% | 0.02% | 0.02% | 0.02% | 0.01% | 0.02% | 0.00%           |
| reported phys<br>psychological                                   | han the husband                                           | 0.05% | 0.05% | 0.04% | 0.05% | 0.03% | 0.04% | 0.00%           |
| Number of                                                        | Healthy person                                            | 229   | 224   | 210   | 266   | 196   | 241   | -               |
| women by<br>Type                                                 | Person with<br>special needs                              | 0     | 0     | 4     | 0     | 0     | 0     | -               |
| . ,,,,                                                           | Total                                                     | 229   | 224   | 214   | 266   | 196   | 241   | -               |
|                                                                  | Physical violence                                         | 133   | 118   | 111   | 130   | 102   | 129   | -               |